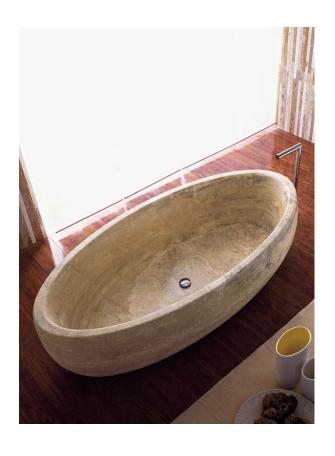

### **BOAT 50**

The BOAT 50, part of the AQUA Oval Bathtub series, is carved from a solid block of natural stone. Designed and manufactured by Vaselli.

## DIMENSIONS & WEIGHT

 $185 \times 90 \times 50$  cm |  $73 \times 35.5 \times 19.5$  in Dimentions Customizable

500 Kg | 1,100 Lbs