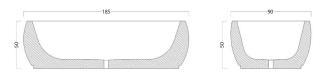

## DIMENSIONS & WEIGHT

 $185 \times 90 \times 50$  cm |  $73 \times 35.5 \times 19.5$  in Dimentions Customizable

500 Kg | 1,100 Lbs