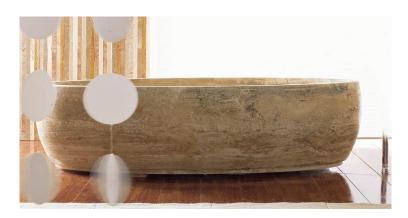

### **BOAT 50**

The BOAT 50, part of the AQUA Oval Bathtub series, is carved from a solid block of natural stone. Designed and manufactured by Vaselli.

## FINISHES (MATERIAL IS CUSTOMIZABLE)

ARDESIA

STATUARIO

BIANCO CARRARA

BRECCIA CAPRAIA

CLASSICO RECISA LEVIGATO

MARMO CALACATTA

MARMO NERO MARQUINIA