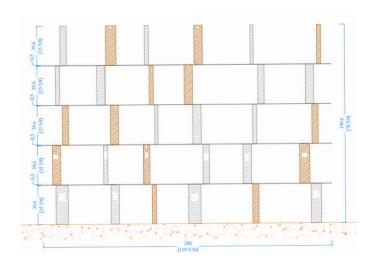

## **DIMENSIONS**

Custom x 40 x Custom H cm  $\mid$  Custom x 15.7 x Custom H in