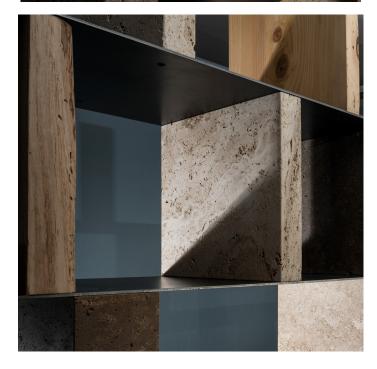

## SIDER BOOK

Just as the rest of the SIDER Collection, this library is made using the unique combination of several natural elements. The iron sheet rests as the horizontal dimension, combined with thick vertical, rectangular pieces of wood and stone, distancing the plans. Completely customizable in depth, width and height, the vertical elements can be made in an infinite variety of wood or stone or a mix of both materials, sorted according to the customer's wishes. Deisgned and manufactured in Italy by Vaselli.

## **MATERIALS**

iron sheet

CUSTOMIZABLE WOOD