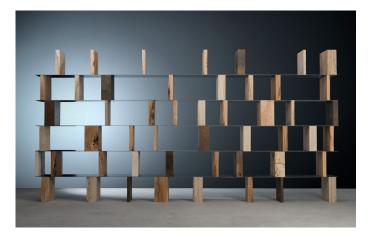

## SIDER BOOK

Just as the rest of the SIDER Collection, this library is made using the unique combination of several natural elements. The iron sheet rests as the horizontal dimension, combined with thick vertical, rectangular pieces of wood and stone, distancing the plans. Completely customizable in depth, width and height, the vertical elements can be made in an infinite variety of wood or stone or a mix of both materials, sorted according to the customer's wishes. Deisgned and manufactured in Italy by Vaselli.

## **DIMENSIONS**

Custom x 40 x Custom H cm  $\mid$  Custom x 15.7 x Custom H in

## **MATERIALS**

iron sheet

CUSTOMIZABLE WOOD