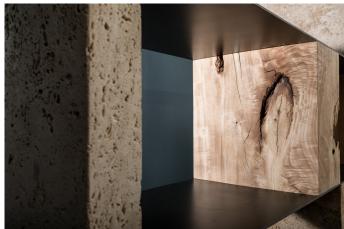

## SIDER BOOK

Just as the rest of the SIDER Collection, this library is made using the unique combination of several natural elements. The iron sheet rests as the horizontal dimension, combined with thick vertical, rectangular pieces of wood and stone, distancing the plans. Completely customizable in depth, width and height, the vertical elements can be made in an infinite variety of wood or stone or a mix of both materials, sorted according to the customer's wishes. Deisgned and manufactured in Italy by Vaselli.

## **MATERIALS**

iron sheet

CUSTOMIZABLE WOOD