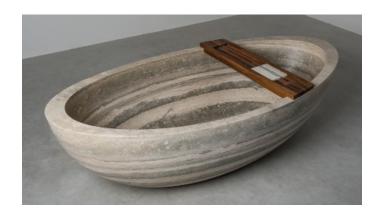

## **BALNEA SHIP 185 - OVAL BATHTUB**

Just as all pieces from the AQUA Collection, this free-standing bathtub is carved solid from a block of stone- seen here in Silver Travertine. The distinct, natural layers of this stone can be appreciated on the inside of the concaved profile as well as from along the outside. In order to guarantee the maximum comfort to the user, it is equipped with a useful tray in teak wood, an ideal wood for wet environments. The tray is perfectly integrated on the bathtub outline. This tub is designed and manufactured in Italy by Vaselli.