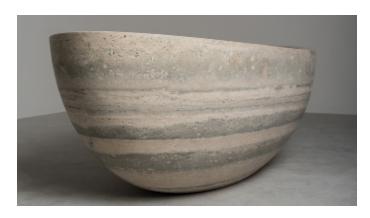

## **BALNEA SHIP 185 - OVAL BATHTUB**

Just as all pieces from the AQUA Collection, this free-standing bathtub is carved solid from a block of stone- seen here in Silver Travertine. The distinct, natural layers of this stone can be appreciated on the inside of the concaved profile as well as from along the outside. In order to guarantee the maximum comfort to the user, it is equipped with a useful tray in teak wood, an ideal wood for wet environments. The tray is perfectly integrated on the bathtub outline. This tub is designed and manufactured in Italy by Vaselli.