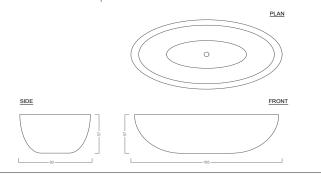

#### DIMENSIONS

 $185 \times 90 \times 57$  cm |  $73 \times 35.5 \times 22.5$  in