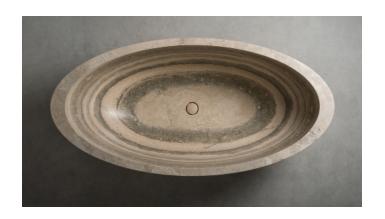

## **BALNEA SHIP 185 - OVAL BATHTUB**

Just as all pieces from the AQUA Collection, this free-standing bathtub is carved solid from a block of stone- seen here in Silver Travertine. The distinct, natural layers of this stone can be appreciated on the inside of the concaved profile as well as from along the outside. In order to guarantee the maximum comfort to the user, it is equipped with a useful tray in teak wood, an ideal wood for wet environments. The tray is perfectly integrated on the bathtub outline. This tub is designed and manufactured in Italy by Vaselli.