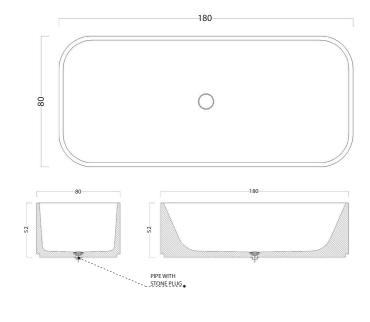

#### DIMENSIONS

 $180\times80\times52$  h cm  $\mid$  70 x 31 x 20 h in Dimensions Customizable

750 kg | 1,650 lbs (when filled with water)

79 gal