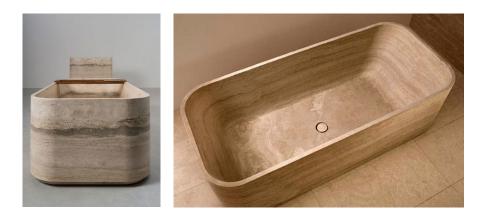

## **BALNEA 180 BATHTUB**

The BALNEA bathtub, as all LE CAVE series' elements, has a waste plug covered in stone, contributing to the seemless look and feel of this design. Carved from a solid block of natural stone, each piece is expertly crafted and beautifully unique. Designed and manufactured by Vaselli.